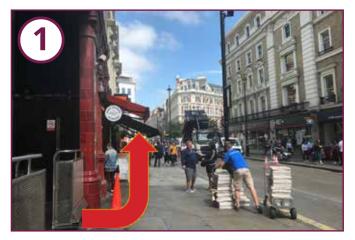

Head towards Exit 4 at Leicester Square station onto Cranbourne Street and take a left until you reach a crossroads.

Cross the road at the pedestrain crossing and bear right onto Garrick Street.

Continue along Garrick Street for 100m.