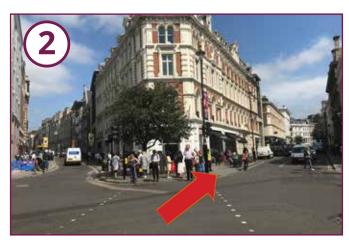

Head towards Exit 4 at Leicester Square station onto Cranbourne Street and take a left until you reach a crossroads.

Cross the road at the pedestrain crossing and bear right onto Garrick Street.

Continue along Garrick Street for 100m.