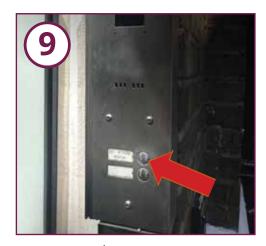

Take a left before you reach Carluccios Restaurant, up Rose Street.

Continue towards the Lamb and Flag pub. Rose Street has large flagstones and large cobbles.

The office is next door to the Lamb and Flag pub. Entry is via the double glass doors. To enter, press the intercom to communicate with our reception team.

To enter, press the intercom to communicate with our reception team.