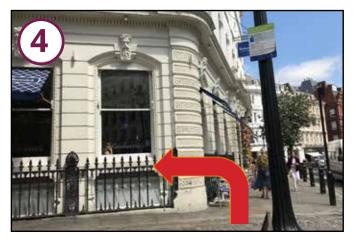

Take a left before you reach Carluccios Restaurant, up Rose Street.

Continue towards the Lamb and Flag pub. Rose Street has large flagstones and large cobbles.

The office is next door to the Lamb and Flag pub. Entry is via the double glass doors. To enter, press the intercom to communicate with our reception team.