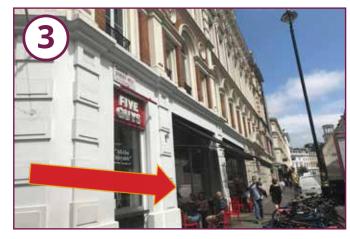

Take a left before you reach Carluccios Restaurant, up Rose Street.

Continue towards the Lamb and Flag pub. Rose Street has large flagstones and large cobbles.

The office is next door to the Lamb and Flag pub. Entry is via the double glass doors. To enter, press the intercom to communicate with our reception team.