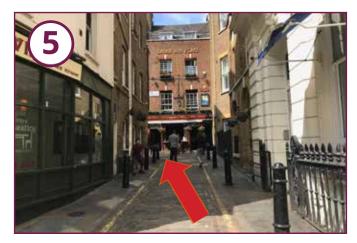

Take a left before you reach Carluccios Restaurant, up Rose Street.

Continue towards the Lamb and Flag pub. Rose Street has large flagstones and large cobbles.

The office is next door to the Lamb and Flag pub. Entry is via the double glass doors. To enter, press the intercom to communicate with our reception team.