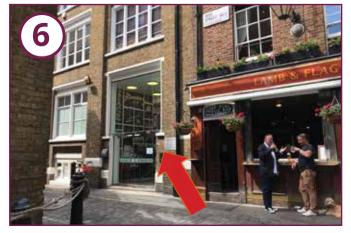

Take a left before you reach Carluccios Restaurant, up Rose Street.

Continue towards the Lamb and Flag pub. Rose Street has large flagstones and large cobbles.

The office is next door to the Lamb and Flag pub. Entry is via the double glass doors. To enter, press the intercom to communicate with our reception team.