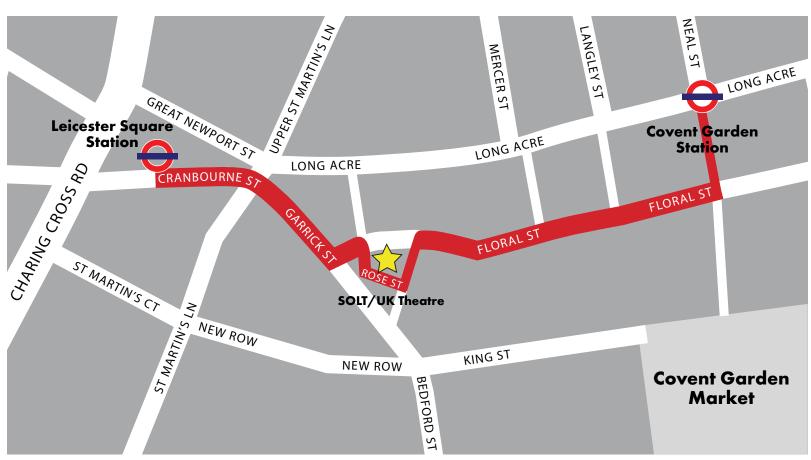

## Route from Leicester Square Station to 32 Rose Street, London WC2E 9ET

Leicester Square is not a step-free station. This route from the station to our offices is step-free. The journey is approx. 300m. Please call 020 7557 6700 if you require further assistance. This is a step-free route from the station to our offices.

Head towards Exit 4 at Leicester Square station onto Cranbourne Street and take a left until you reach a crossroads.

Cross the road at the pedestrain crossing and bear right onto Garrick Street.

Continue along Garrick Street for 100m.

Take a left before you reach Carluccios Restaurant, up Rose Street.

Continue towards the Lamb and Flag pub. Rose Street has large flagstones and large cobbles.

The office is next door to the Lamb and Flag pub. Entry is via the double glass doors. To enter, press the intercom to communicate with our reception team.

## Route from Leicester Square Station to 32 Rose Street, London WC2E 9ET

Leicester Square is not a step-free station. This route from the station to our offices is step-free. The journey is approx. 300m. Please call 020 7557 6700 if you require further assistance.