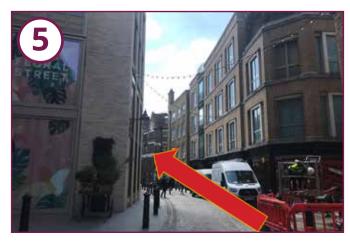

Continue down Floral Street for 200m.

Continue until you reach TK Maxx on your right hand side.

Take a left down Lazenby Court through the enclosed alleyway.