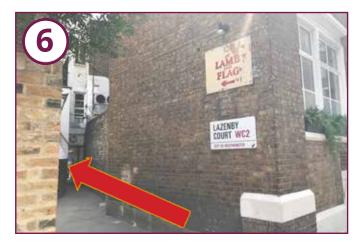

Continue down Floral Street for 200m.

Continue until you reach TK Maxx on your right hand side.

Take a left down Lazenby Court through the enclosed alleyway.