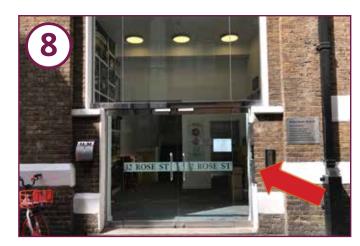

Walk through the alleyway. The Lamb and Flag pub will be on your right.

The office is next door to the Lamb and Flag pub. Rose Street has large flagstones and cobbles. Entry is via the double glass doors.