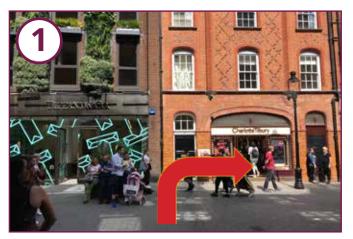

Exit Covent Garden Station and head right towards the main Piazza.

Continue for 20m until you reach the White Lion pub.

Turn right down Floral Street. Floral Street has large flagstones either side and large cobbles in the centre of the street.