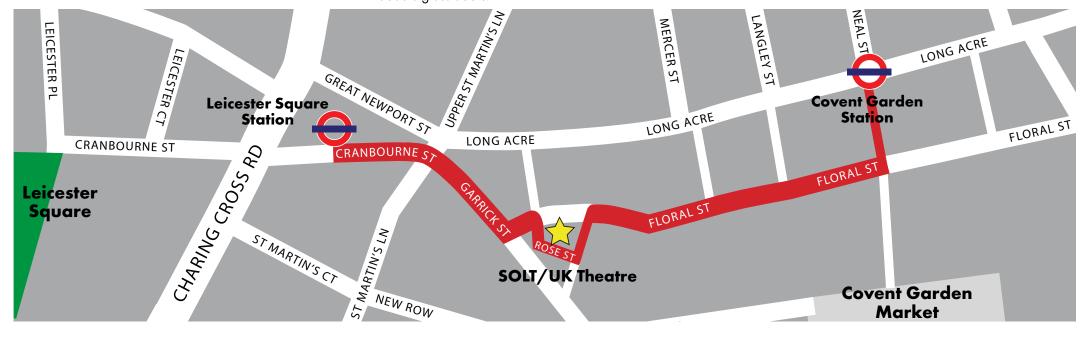

## Route from Covent Garden Station to 32 Rose Street, London WC2E 9ET

Covent Garden is not a step-free station. The route from the station to our offices is step-free. The journey is approx. 300m. Please call 020 7557 6700 if you require further assistance. This is a step-free route from the station to our offices.

Exit Covent Garden Station and head right towards the main Piazza.

Continue for 20m until you reach the White Lion pub.

Turn right down Floral Street. Floral Street has large flagstones either side and large cobbles in the centre of the street.

Continue down Floral Street for 200m.

Continue until you reach TK Maxx on your right hand side.

Take a left down Lazenby Court through the enclosed alleyway.

## Route from Covent Garden Station to 32 Rose Street, London WC2E 9ET

Covent Garden is not a step-free station. The route from the station to our offices is step-free. The journey is approx. 300m. Please call 020 7557 6700 if you require further assistance.

Walk through the alleyway. The Lamb and Flag pub will be on your right.

The office is next door to the Lamb and Flag pub. Rose Street has large flagstones and cobbles. Entry is via the double glass doors.