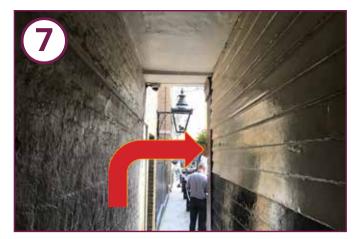

Walk through the alleyway. The Lamb and Flag pub will be on your right.

The office is next door to the Lamb and Flag pub. Rose Street has large flagstones and cobbles. Entry is via the double glass doors.