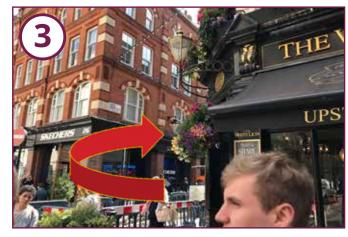

Continue down Floral Street for 200m.

Continue until you reach TK Maxx on your right hand side.

Take a left down Lazenby Court through the enclosed alleyway.