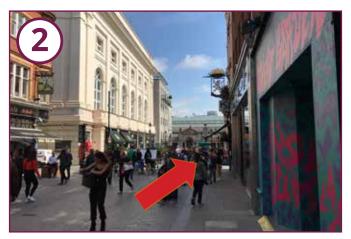

Continue down Floral Street for 200m.

Continue until you reach TK Maxx on your right hand side.

Take a left down Lazenby Court through the enclosed alleyway.