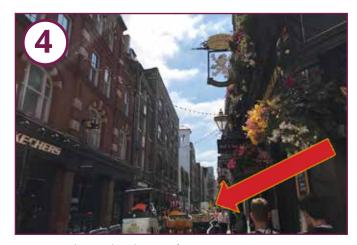

Walk through the alleyway. The Lamb and Flag pub will be on your right.

The office is next door to the Lamb and Flag pub. Rose Street has large flagstones and cobbles. Entry is via the double glass doors.