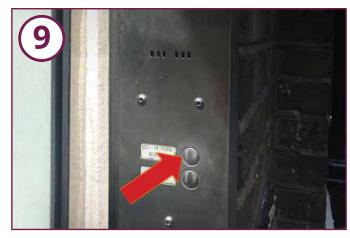

ach the White Lion pub.



Turn right down Floral Street. Floral Street has large flagstones either side and large cobbles in the centre of the street.



Continue down Floral Street for 200m.



Continue until you reach TK Maxx on your right hand side.



Take a left down Lazenby Court through the enclosed alleyway.



## Route from Covent Garden Station to 32 Rose Street, London WC2E 9ET







Covent Garden is not a step-free station. The route from the station to our offices is step-free. The journey is approx. 300m. Please call 020 7557 6700 if you require further assistance.



Walk through the alleyway. The Lamb and Flag pub will be on your right.



The office is next door to the Lamb and Flag pub. Rose Street has large flagstones and cobbles. Entry is via the double glass doors.



To enter, press the intercom to communicate with our reception team.