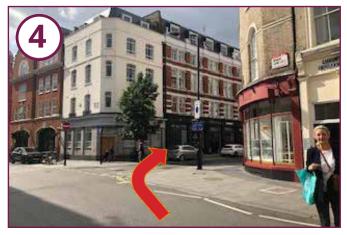

Take a sharp left turn at the crossroads (going around the front of Five Guys).

Continue on Garrick Street.

Turn left onto Floral Street.

Take the first right turn onto Rose Street.

Continue along Long Acre for 0.2 miles Follow the road around the bend. Rose Street has large flagstones and large cobbles.

Our office is next door to the Lamb and Flag pub. Entry is via the double glass doors. To enter, press the intercom to communicate with our reception team.