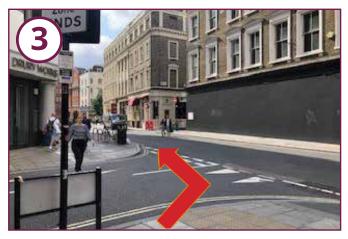

Take a sharp left turn at the crossroads (going around the front of Five Guys).

Continue on Garrick Street.

Turn left onto Floral Street.

Take the first right turn onto Rose Street.

Continue along Long Acre for 0.2 miles Follow the road around the bend. Rose Street has large flagstones and large cobbles.