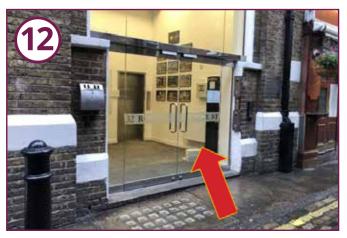

Our office is next door to the Lamb and Flag pub. Entry is via the double glass doors. To enter, press the intercom to communicate with our reception team.