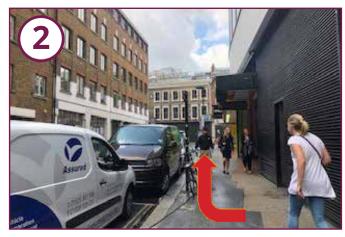

Pass Covent Garden Station on your left-hand side.

Take a sharp left turn at the crossroads (going around the front of Five Guys).

Continue on Garrick Street.

Turn left onto Floral Street.

Take the first right turn onto Rose Street.

Continue along Long Acre for 0.2 miles Follow the road around the bend. Rose Street has large flagstones and large cobbles.