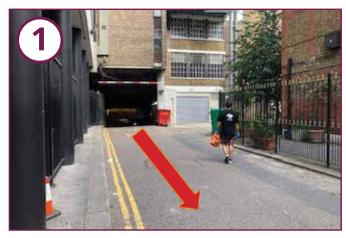

Leave Car Park Exit with the Gillian Lynne Theatre Stage door on your right-hand side.

Turn right onto Parker Street.

Turn left onto Drury Lane.

Turn right onto Long Acre.

Continue along Long Acre for 0.2 miles.

Pass Covent Garden Station on your left-hand side.