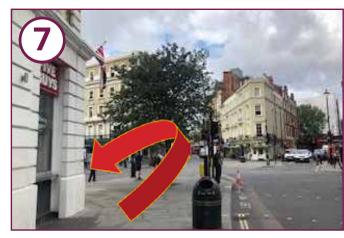

Take a sharp left turn at the crossroads (going around the front of Five Guys).

Continue on Garrick Street.

Turn left onto Floral Street.

Take the first right turn onto Rose Street.

Continue along Long Acre for 0.2 miles Follow the road around the bend. Rose Street has large flagstones and large cobbles.