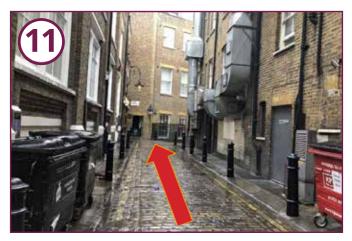

Take a sharp left turn at the crossroads (going around the front of Five Guys).

Continue on Garrick Street.

Turn left onto Floral Street.

Take the first right turn onto Rose Street.

Continue along Long Acre for 0.2 miles Follow the road around the bend. Rose Street has large flagstones and large cobbles.