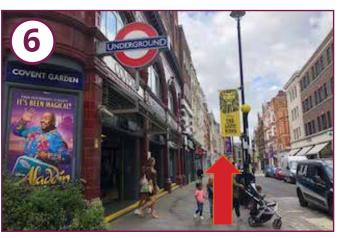

## Route from Covent Garden National Car Park to 32 Rose Street, London WC2E 9ET



The Route from the car park to our offices is step-free. The journey is approx. 0.4 mi. Please call 020 7557 6700 if you require further assistance.



Leave Car Park Exit with the Gillian Lynne Theatre Stage door on your right-hand side.



Turn right onto Parker Street.



Turn left onto Drury Lane.



Turn right onto Long Acre.



Continue along Long Acre for 0.2 miles.



Pass Covent Garden Station on your left-hand side.

## Route from Covent Garden National Car Park to 32 Rose Street, London WC2E 9ET



The Route from the car park to our offices is step-free. The journey is approx. 0.4 mi. Please call 020 7557 6700 if you require further assistance.



Take a sharp left turn at the crossroads (going around the front of Five Guys).



Continue on Garrick Street.



Turn left onto Floral Street.



Take the first right turn onto Rose Street.



Continue along Long Acre for 0.2 miles Follow the road around the bend. Rose Street has large flagstones and large cobbles.



Our office is next door to the Lamb and Flag pub. Entry is via the double glass doors. To enter, press the intercom to communicate with our reception team.