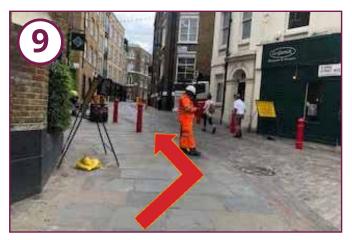

Take a sharp left turn at the crossroads (going around the front of Five Guys).

Continue on Garrick Street.

Turn left onto Floral Street.

Take the first right turn onto Rose Street.

Continue along Long Acre for 0.2 miles Follow the road around the bend. Rose Street has large flagstones and large cobbles.