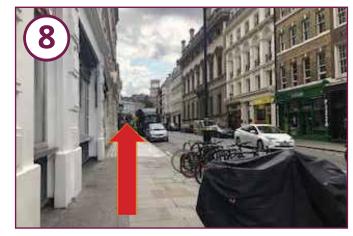

Take a sharp left turn at the crossroads (going around the front of Five Guys).

Continue on Garrick Street.

Turn left onto Floral Street.

Take the first right turn onto Rose Street.

Continue along Long Acre for 0.2 miles Follow the road around the bend. Rose Street has large flagstones and large cobbles.

Our office is next door to the Lamb and Flag pub. Entry is via the double glass doors. To enter, press the intercom to communicate with our reception team.