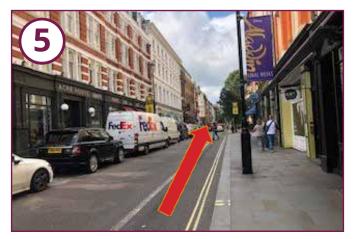

Leave Car Park Exit with the Gillian Lynne Theatre Stage door on your right-hand side.

Turn right onto Parker Street.

Turn left onto Drury Lane.

Turn right onto Long Acre.

Continue along Long Acre for 0.2 miles.

Pass Covent Garden Station on your left-hand side.