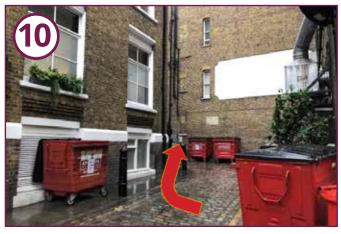

Take a sharp left turn at the crossroads (going around the front of Five Guys).

Continue on Garrick Street.

Turn left onto Floral Street.

Take the first right turn onto Rose Street.

Continue along Long Acre for 0.2 miles Follow the road around the bend. Rose Street has large flagstones and large cobbles.